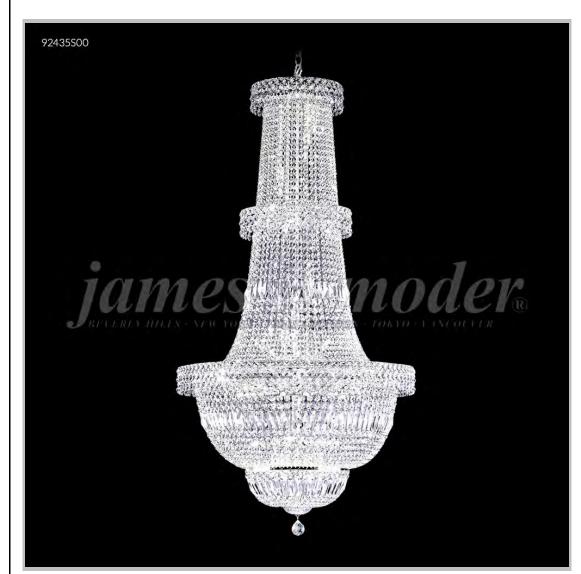

## james r. moder® /moder® IMPACT™ CRYSTAL CHANDELIER Fashion BEVERLY HILLS · NEW YORK · PARIS · LONDON · TOKYO · VANCOUVER

Model #: 92435S00

**Prestige Collection** 

**Specifications** 

SKU: 92435S00 Finish: Silver

Crystal: Swarovski crystals (Clear)

Arms: N/A Shades: N/A

H:72 D/L:36 W:N/A Extends:N/A (inches)

Hanging Weight: 87 (lbs)

Number of Bulbs: 47 Type of Bulbs: E12

Circuits: 2 Voltage: 120 Max Wattage: 40

LED: N/A

Note: Photo is representative of this model but may vary in crystal, finish, or shade options