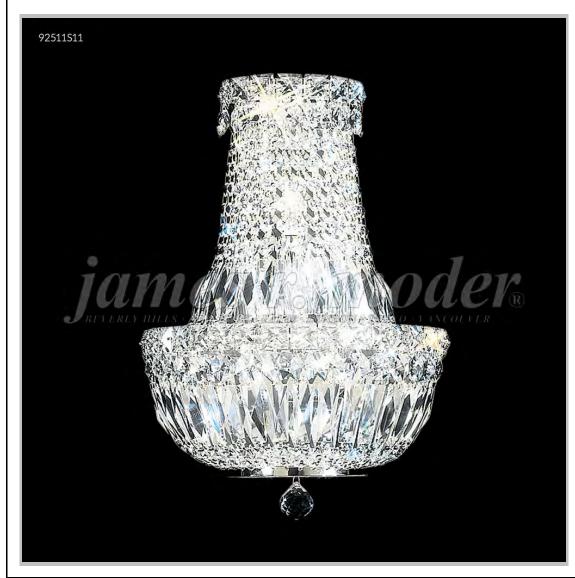

## james r. moder® /moder® IMPACT™ CRYSTAL CHANDELIER Fashion BEVERLY HILLS · NEW YORK · PARIS · LONDON · TOKYO · VANCOUVER

Model #: 92511S11

**Prestige Collection** 

Specifications

SKU: 92511S11 Finish: Silver

Crystal: SPECTRA CRYSTAL by Swarovski -Clear

Arms: N/A Shades: N/A

H:15 D/L:11 W:N/A Extends:6 (inches)

Hanging Weight: 4 (lbs)

Number of Bulbs: 3 Type of Bulbs: E12

Circuits: 1 Voltage: 120 Max Wattage: 60

LED: N/A

Note: Photo is representative of this model but may vary in crystal, finish, or shade options