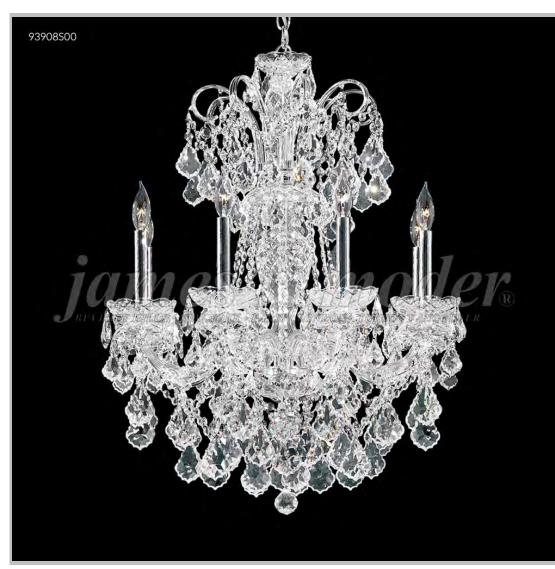

## james r. moder® /moder® IMPACT™ CRYSTAL CHANDELIER Fashion

Model #: 93908S00

**Maria Elena Collection** 

**Specifications** 

SKU: 93908S00 Finish: Silver

Crystal: Swarovski crystals (Clear)

Arms: 8 Shades: N/A

H:33 D/L:26 W:N/A Extends:N/A (inches)

Hanging Weight: 43 (lbs)

Number of Bulbs: 8 Type of Bulbs: E12

Circuits: 1 Voltage: 120 Max Wattage: 60

LED: N/A

Note: Photo is representative of this model but may vary in crystal, finish, or shade options