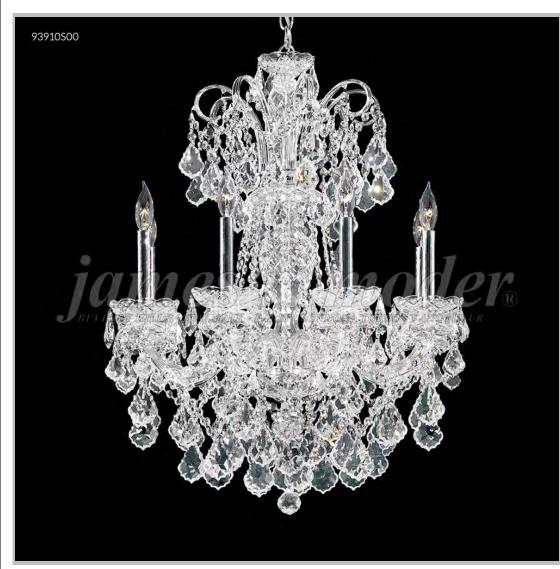

## james r. moder® /moder® IMPACT™ CRYSTAL CHANDELIER Fashion

Model #: 93910S00

**Maria Elena Collection** 

**Specifications** 

SKU: 93910S00 Finish: Silver

Crystal: Swarovski crystals (Clear)

Arms: 10 Shades: N/A

H:38 D/L:33 W:N/A Extends:N/A (inches)

Hanging Weight: 55 (lbs)

Number of Bulbs: 10 Type of Bulbs: E12

Circuits: 1 Voltage: 120 Max Wattage: 60

LED: N/A

Note: Photo is representative of this model but may vary in crystal, finish, or shade options