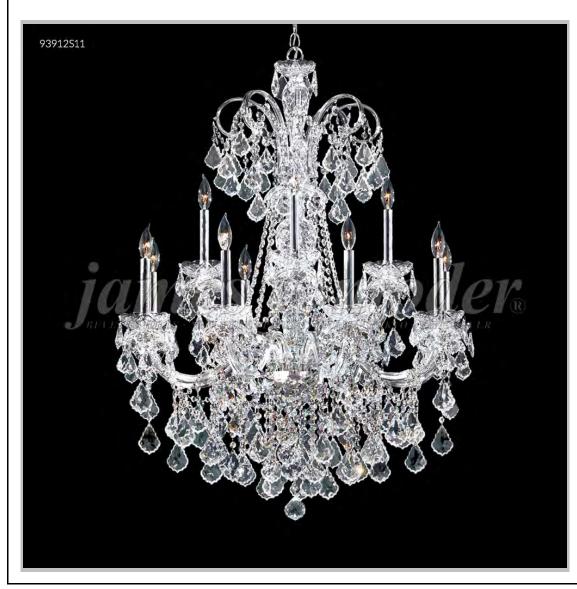

## james r. moder® /moder® IMPACT™ CRYSTAL CHANDELIER Fashion BEVERLY HILLS · NEW YORK · PARIS · LONDON · TOKYO · VANCOUVER

Model #: 93912S11

Maria Elena Collection

Specifications

SKU: 93912S11 Finish: Silver

Crystal: SPECTRA CRYSTAL by Swarovski -Clear

Arms: 12 Shades: N/A

H: 42 D/L: 33 W: N/A Extends: N/A (inches)

Hanging Weight: 60 (lbs)

Number of Bulbs: 12 Type of Bulbs: E12

Circuits: 2 Voltage: 120 Max Wattage: 60

LED: N/A

Note: Photo is representative of this model but may vary in crystal, finish, or shade options