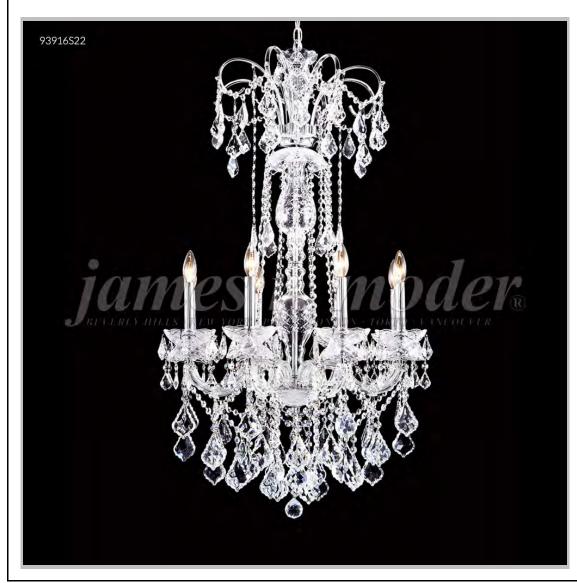

## james r. moder® /moder® IMPACT™ CRYSTAL CHANDELIER Fashion BEVERLY HILLS · NEW YORK · PARIS · LONDON · TOKYO · VANCOUVER

Model #: 93916S22

Maria Elena Collection

**Specifications** 

SKU: 93916S22 Finish: Silver

Crystal: IMPERIAL Crystal (Clear)

Arms: 8 Shades: N/A

H: 42 D/L: 27 W: N/A Extends: N/A (inches)

Hanging Weight: 51 (lbs)

Number of Bulbs: 8 Type of Bulbs: E12

Circuits: 1 Voltage: 120 Max Wattage: 60

LED: N/A

Note: Photo is representative of this model but may vary in crystal, finish, or shade options