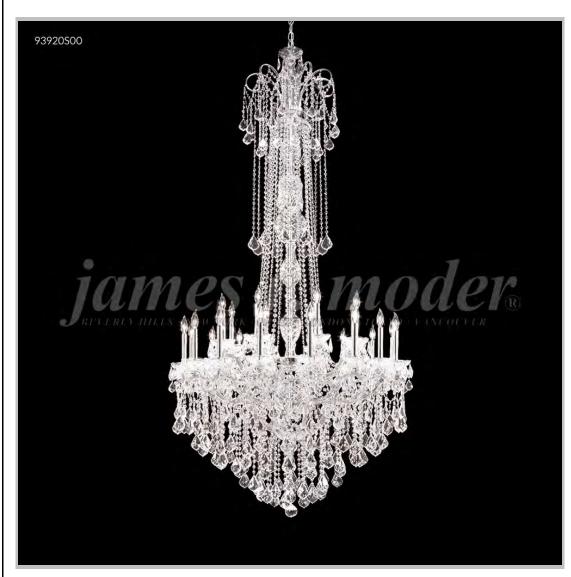

## james r. moder® /moder® IMPACT™ CRYSTAL CHANDELIER Fashion

BEVERLY HILLS • NEW YORK • PARIS • LONDON • TOKYO • VANCOUVER

Model #: 93920S00

Maria Elena Collection

Specifications

SKU: 93920S00 Finish: Silver

Crystal: Swarovski crystals (Clear)

Arms: 24 Shades: N/A

H:85 D/L:48 W:N/A Extends:N/A (inches)

Hanging Weight: 145 (lbs)

Number of Bulbs: 24 Type of Bulbs: E12

Circuits: 2 Voltage: 120 Max Wattage: 40

LED: N/A

Note: Photo is representative of this model but may vary in crystal, finish, or shade options