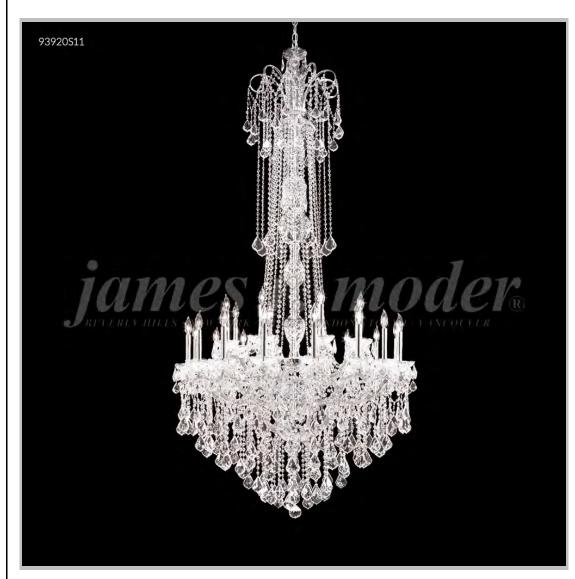

## james r. moder® /moder® IMPACT™ CRYSTAL CHANDELIER Fashion BEVERLY HILLS · NEW YORK · PARIS · LONDON · TOKYO · VANCOUVER

Model #: 93920S11

**Maria Elena Collection** 

**Specifications** 

SKU: 93920S11 Finish: Silver

Crystal: SPECTRA CRYSTAL by Swarovski -Clear

Arms: 24 Shades: N/A

H:85 D/L:48 W:N/A Extends:N/A (inches)

Hanging Weight: 145 (lbs)

Number of Bulbs: 24 Type of Bulbs: E12

Circuits: 2 Voltage: 120 Max Wattage: 40

LED: N/A

Note: Photo is representative of this model but may vary in crystal, finish, or shade options