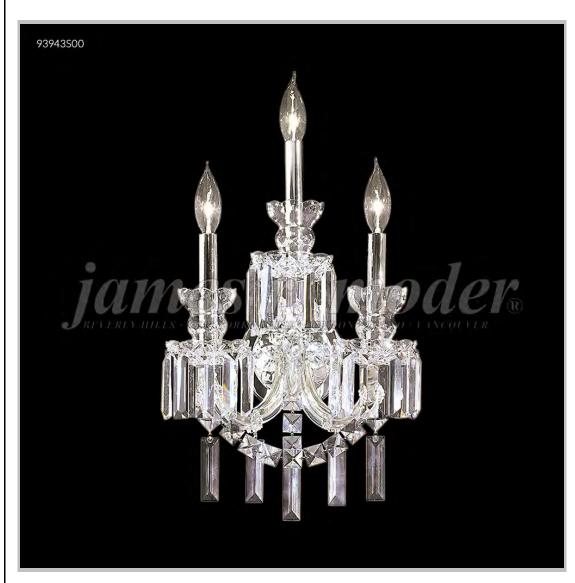

## james r. moder® /moder®IMPACT™ CRYSTAL CHANDELIER Fashion

BEVERLY HILLS • NEW YORK • PARIS • LONDON • TOKYO • VANCOUVER

Model #: 93943S00

**Buckingham Collection** 

**Specifications** 

SKU: 93943S00 Finish: Silver

Crystal: Swarovski crystals (Clear)

Arms: 3 Shades: N/A

H: 20 D/L: 12 W: N/A Extends: 9 (inches)

Hanging Weight: 8 (lbs)

Number of Bulbs: 3 Type of Bulbs: E12

Circuits: 1 Voltage: 120 Max Wattage: 60

LED: N/A

Note: Photo is representative of this model but may vary in crystal, finish, or shade options