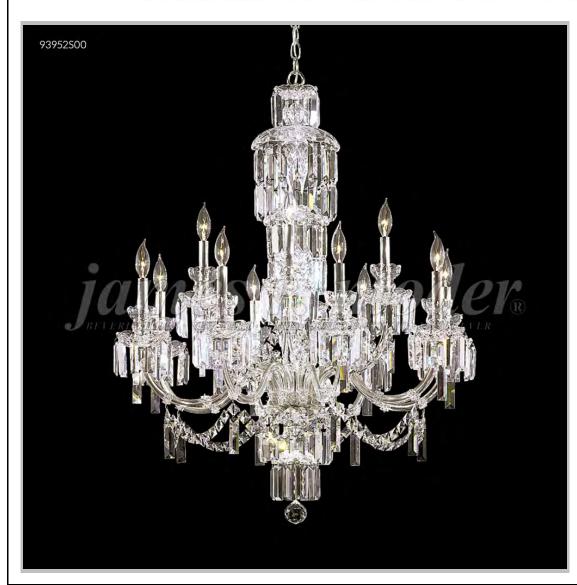

## james r. moder® /moder® IMPACT™ CRYSTAL CHANDELIER Fashion

BEVERLY HILLS • NEW YORK • PARIS • LONDON • TOKYO • VANCOUVER

Model #: 93952S00

**Buckingham Collection** 

**Specifications** 

SKU: 93952S00 Finish: Silver

Crystal: Swarovski crystals (Clear)

Arms: 12 Shades: N/A

H:39 D/L:33 W: N/A Extends: N/A (inches)

Hanging Weight: 48 (lbs)

Number of Bulbs: 12 Type of Bulbs: E12

Circuits: 1 Voltage: 120 Max Wattage: 60

LED: N/A

Note: Photo is representative of this model but may vary in crystal, finish, or shade options