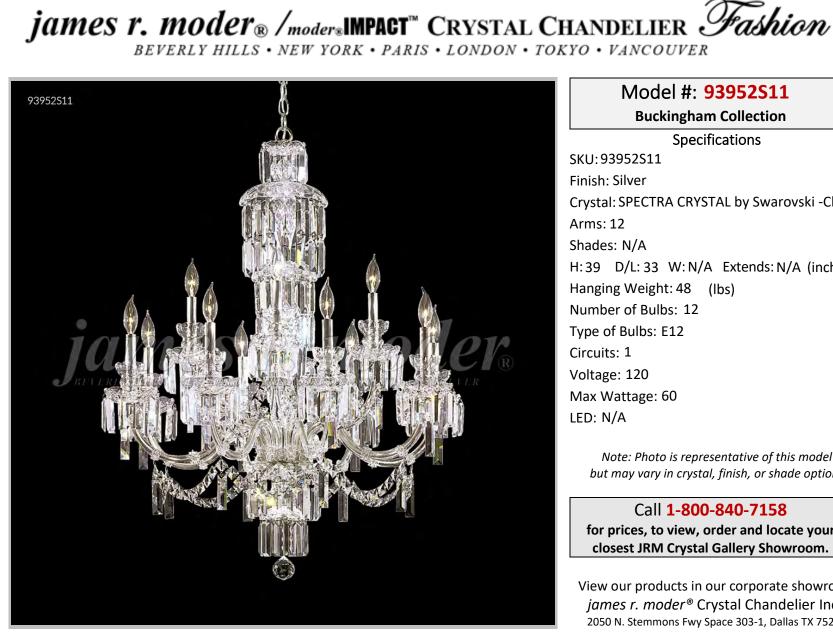

## Model #: 93952S11

**Buckingham Collection** 

**Specifications** SKU:93952S11 Finish: Silver Crystal: SPECTRA CRYSTAL by Swarovski -Clear Arms: 12 Shades: N/A H: 39 D/L: 33 W: N/A Extends: N/A (inches) Hanging Weight: 48 (lbs) Number of Bulbs: 12 Type of Bulbs: E12 Circuits: 1 Voltage: 120 Max Wattage: 60 LED: N/A

Note: Photo is representative of this model but may vary in crystal, finish, or shade options

Call 1-800-840-7158 for prices, to view, order and locate your closest JRM Crystal Gallery Showroom.

View our products in our corporate showroom james r. moder<sup>®</sup> Crystal Chandelier Inc., 2050 N. Stemmons Fwy Space 303-1, Dallas TX 75207