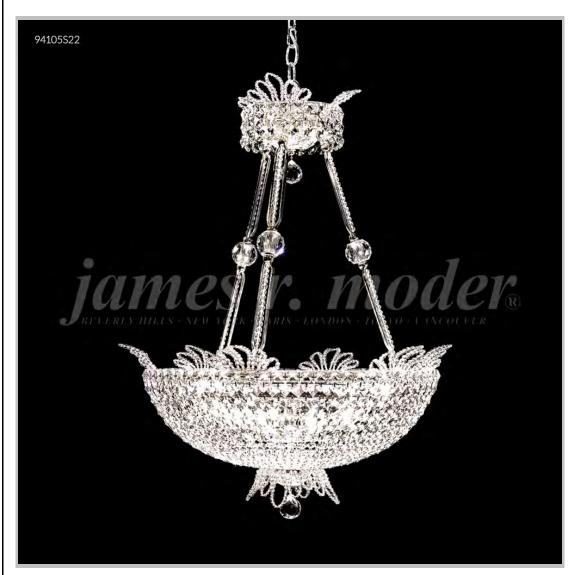

## james r. moder® /moder® IMPACT™ CRYSTAL CHANDELIER Fashion

Model #: 94105G22

**Princess Collection** 

**Specifications** 

SKU: 94105G22 Finish: Gold

Crystal: IMPERIAL Crystal (Clear)

Arms: N/A Shades: N/A

H: 28 D/L: 24 W: N/A Extends: N/A (inches)

Hanging Weight: 24 (lbs)

Number of Bulbs: 16 Type of Bulbs: E12

Circuits: 1 Voltage: 120 Max Wattage: 60

LED: N/A

Note: Photo is representative of this model but may vary in crystal, finish, or shade options