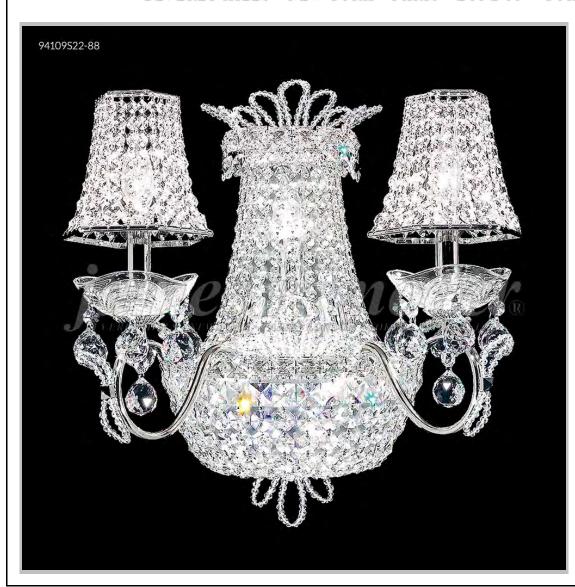

## james r. moder® /moder® IMPACT™ CRYSTAL CHANDELIER Fashion

BEVERLY HILLS • NEW YORK • PARIS • LONDON • TOKYO • VANCOUVER

Model #: 94109S00

**Princess Collection** 

**Specifications** 

SKU:94109S00 Finish: Silver

Crystal: Swarovski crystals (Clear)

Arms: 2 Shades: N/A

H: 18 D/L: 16 W: N/A Extends: 11 (inches)

Hanging Weight: 11 (lbs)

Number of Bulbs: 5 Type of Bulbs: E12

Circuits: 1 Voltage: 120 Max Wattage: 60

LED: N/A

Note: Photo is representative of this model but may vary in crystal, finish, or shade options