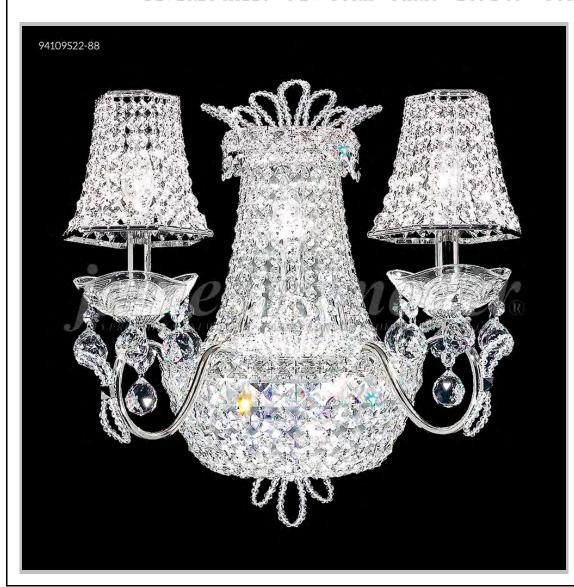

## james r. moder® /moder® IMPACT™ CRYSTAL CHANDELIER Fashion

BEVERLY HILLS • NEW YORK • PARIS • LONDON • TOKYO • VANCOUVER

Model #: 94109S22

**Princess Collection** 

**Specifications** 

SKU:94109S22 Finish: Silver

Crystal: IMPERIAL Crystal (Clear)

Arms: 2 Shades: N/A

H: 18 D/L: 16 W: N/A Extends: 11 (inches)

Hanging Weight: 11 (lbs)

Number of Bulbs: 5 Type of Bulbs: E12

Circuits: 1 Voltage: 120 Max Wattage: 60

LED: N/A

Note: Photo is representative of this model but may vary in crystal, finish, or shade options