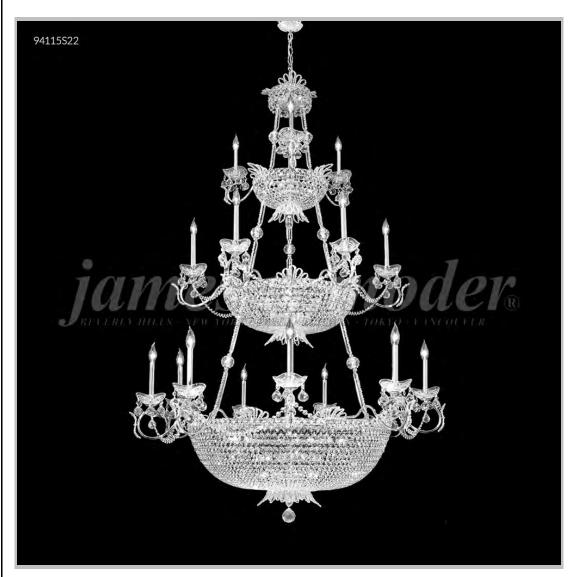

## james r. moder® /moder® IMPACT™ CRYSTAL CHANDELIER Fashion

BEVERLY HILLS • NEW YORK • PARIS • LONDON • TOKYO • VANCOUVER

Model #: 94115G00

**Princess Collection** 

**Specifications** 

SKU: 94115G00

Finish: Gold

Crystal: Swarovski crystals (Clear)

Arms: 18 Shades: N/A

H:70 D/L:48 W: N/A Extends: N/A (inches)

Hanging Weight: 97 (lbs)

Number of Bulbs: 64 Type of Bulbs: E12

Circuits: 3 Voltage: 120 Max Wattage: 40

LED: N/A

Note: Photo is representative of this model but may vary in crystal, finish, or shade options