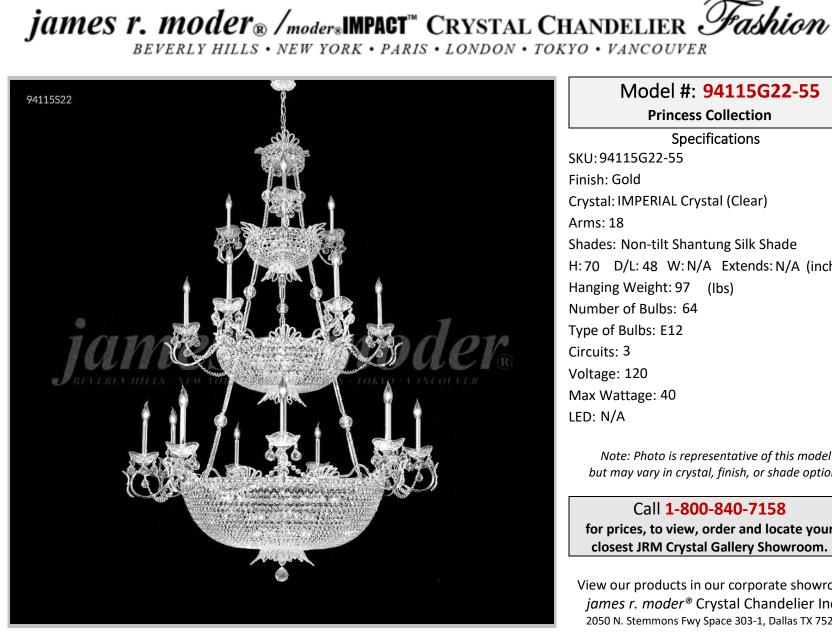

## Model #: 94115G22-55

**Princess Collection** 

**Specifications** SKU:94115G22-55 Finish: Gold Crystal: IMPERIAL Crystal (Clear) Arms: 18 Shades: Non-tilt Shantung Silk Shade H: 70 D/L: 48 W: N/A Extends: N/A (inches) Hanging Weight: 97 (lbs) Number of Bulbs: 64 Type of Bulbs: E12 Circuits: 3 Voltage: 120 Max Wattage: 40 LED: N/A

Note: Photo is representative of this model but may vary in crystal, finish, or shade options

Call 1-800-840-7158 for prices, to view, order and locate your closest JRM Crystal Gallery Showroom.

View our products in our corporate showroom james r. moder<sup>®</sup> Crystal Chandelier Inc., 2050 N. Stemmons Fwy Space 303-1, Dallas TX 75207