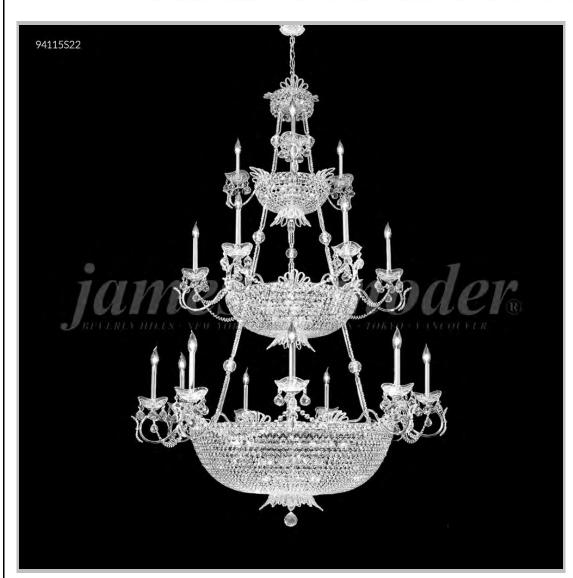

## james r. moder® /moder® IMPACT™ CRYSTAL CHANDELIER Fashion

BEVERLY HILLS • NEW YORK • PARIS • LONDON • TOKYO • VANCOUVER

Model #: 94115S22

**Princess Collection** 

**Specifications** 

SKU: 94115S22 Finish: Silver

Crystal: IMPERIAL Crystal (Clear)

Arms: 18 Shades: N/A

H:70 D/L:48 W: N/A Extends: N/A (inches)

Hanging Weight: 97 (lbs)

Number of Bulbs: 64 Type of Bulbs: E12

Circuits: 3 Voltage: 120 Max Wattage: 40

LED: N/A

Note: Photo is representative of this model but may vary in crystal, finish, or shade options