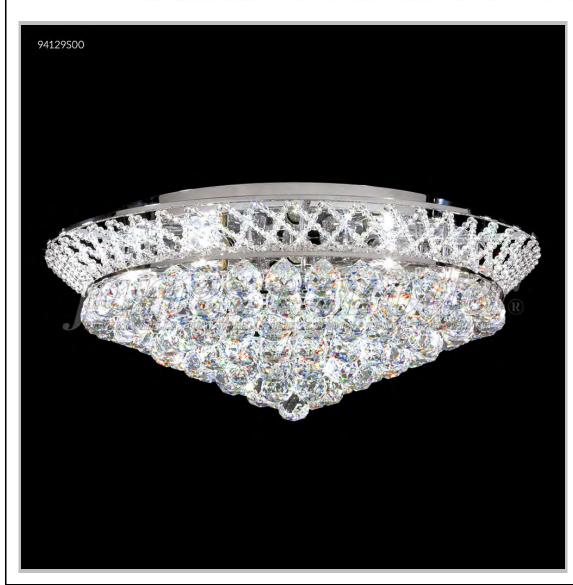

## james r. moder® /moder® IMPACT™ CRYSTAL CHANDELIER Fashion

BEVERLY HILLS • NEW YORK • PARIS • LONDON • TOKYO • VANCOUVER

Model #: 94129S00

**Jacqueline Collection** 

**Specifications** 

SKU: 94129S00 Finish: Silver

Crystal: Swarovski crystals (Clear)

Arms: N/A Shades: N/A

H: 10 D/L: 26 W: N/A Extends: N/A (inches)

Hanging Weight: 45 (lbs)

Number of Bulbs: 12 Type of Bulbs: E12

Circuits: 1 Voltage: 120 Max Wattage: 60

LED: N/A

Note: Photo is representative of this model but may vary in crystal, finish, or shade options