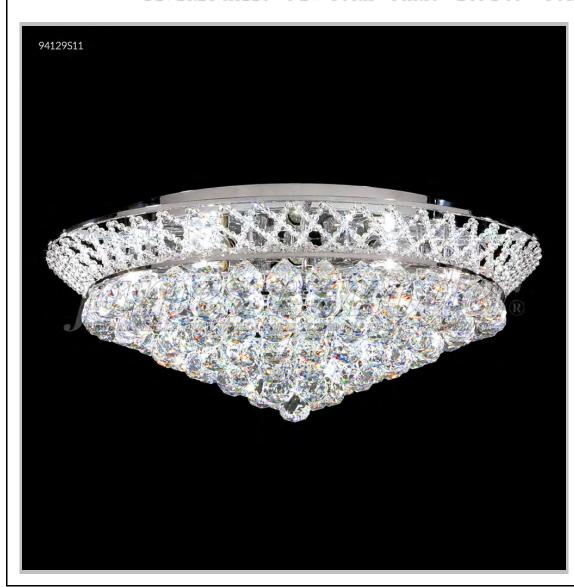

## james r. moder® /moder® IMPACT™ CRYSTAL CHANDELIER Fashion

BEVERLY HILLS • NEW YORK • PARIS • LONDON • TOKYO • VANCOUVER

Model #: 94129S11

**Jacqueline Collection** 

**Specifications** 

SKU: 94129S11 Finish: Silver

Crystal: SPECTRA CRYSTAL by Swarovski -Clear

Arms: N/A Shades: N/A

H: 10 D/L: 26 W: N/A Extends: N/A (inches)

Hanging Weight: 45 (lbs)

Number of Bulbs: 12 Type of Bulbs: E12

Circuits: 1 Voltage: 120 Max Wattage: 60

LED: N/A

Note: Photo is representative of this model but may vary in crystal, finish, or shade options