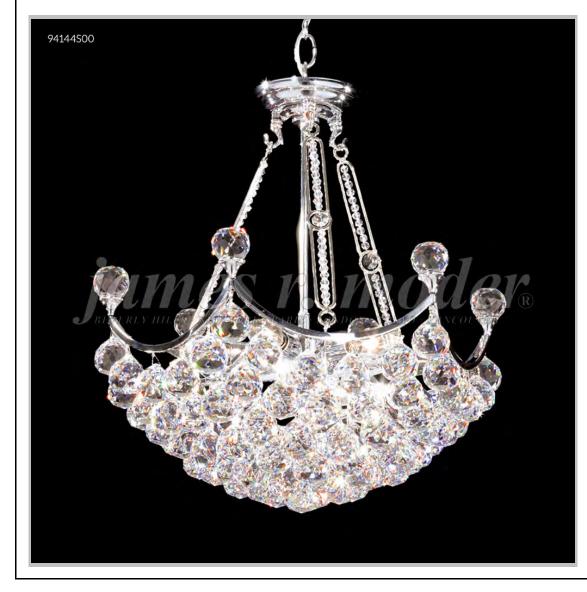

BEVERLY HILLS • NEW YORK • PARIS • LONDON • TOKYO • VANCOUVER

Model #: 94144S00

**Jacqueline Collection** 

Specifications SKU: 94144S00 Finish: Silver Crystal: Swarovski crystals (Clear) Arms: N/A Shades: N/A H: 22 D/L: 19 W: N/A Extends: N/A (inches) Hanging Weight: 28 (Ibs) Number of Bulbs: 9 Type of Bulbs: E12 Circuits: 1 Voltage: 120 Max Wattage: 60 LED: N/A

Note: Photo is representative of this model but may vary in crystal, finish, or shade options

Call **1-800-840-7158** for prices, to view, order and locate your closest JRM Crystal Gallery Showroom.

View our products in our corporate showroom *james r. moder*<sup>®</sup> Crystal Chandelier Inc., 2050 N. Stemmons Fwy Space 303-1, Dallas TX 75207