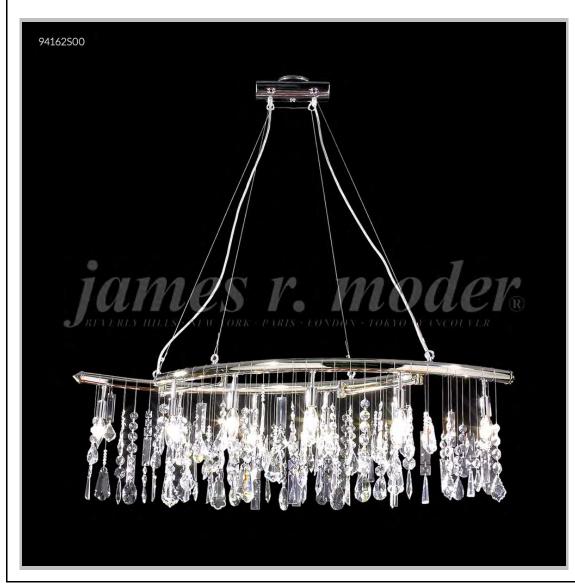

## james r. moder® /moder® IMPACT™ CRYSTAL CHANDELIER Fashion

BEVERLY HILLS • NEW YORK • PARIS • LONDON • TOKYO • VANCOUVER

Model #: 94162S00

**Fashionable Broadway Collection** 

**Specifications** 

SKU: 94162S00 Finish: Silver

Crystal: Swarovski crystals (Clear)

Arms: N/A Shades: N/A

H: 10 D/L: 36-46 W: 13 (inches)

Hanging Weight: 27 (lbs) Number of Bulbs: 10 Type of Bulbs: E12

Circuits: 1 Voltage: 120 Max Wattage: 60

LED: N/A

Note: Photo is representative of this model but may vary in crystal, finish, or shade options