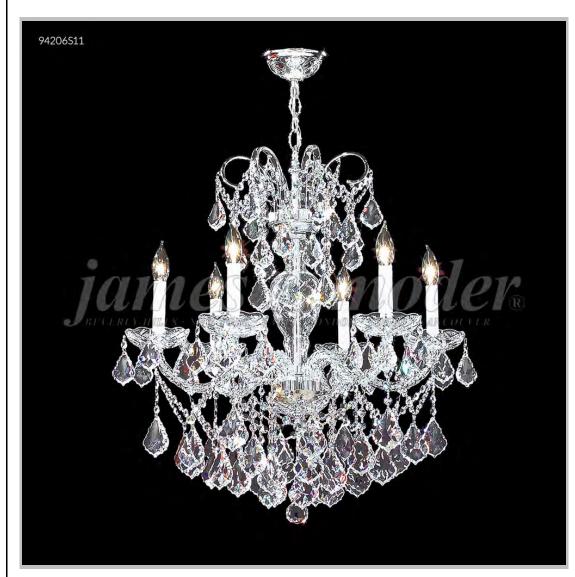

## james r. moder® /moder® IMPACT™ CRYSTAL CHANDELIER Fashion BEVERLY HILLS · NEW YORK · PARIS · LONDON · TOKYO · VANCOUVER

Model #: 94206S11

**Vienna Collection** 

**Specifications** 

SKU: 94206S11 Finish: Silver

Crystal: SPECTRA CRYSTAL by Swarovski -Clear

Arms: 6 Shades: N/A

H:28 D/L:26 W:N/A Extends:N/A (inches)

Hanging Weight: 26 (lbs)

Number of Bulbs: 6 Type of Bulbs: E12

Circuits: 1 Voltage: 120 Max Wattage: 60

LED: N/A

Note: Photo is representative of this model but may vary in crystal, finish, or shade options