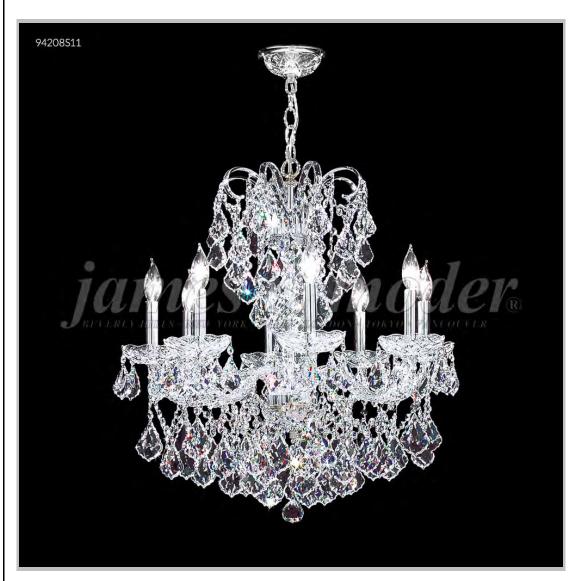

## james r. moder® /moder® IMPACT™ CRYSTAL CHANDELIER Fashion

BEVERLY HILLS • NEW YORK • PARIS • LONDON • TOKYO • VANCOUVER

Model #: 94208S11

**Vienna Collection** 

Specifications

SKU: 94208S11 Finish: Silver

Crystal: SPECTRA CRYSTAL by Swarovski -Clear

Arms: 8 Shades: N/A

H: 28 D/L: 26 W: N/A Extends: N/A (inches)

Hanging Weight: 35 (lbs)

Number of Bulbs: 8 Type of Bulbs: E12

Circuits: 1 Voltage: 120 Max Wattage: 60

LED: N/A

Note: Photo is representative of this model but may vary in crystal, finish, or shade options