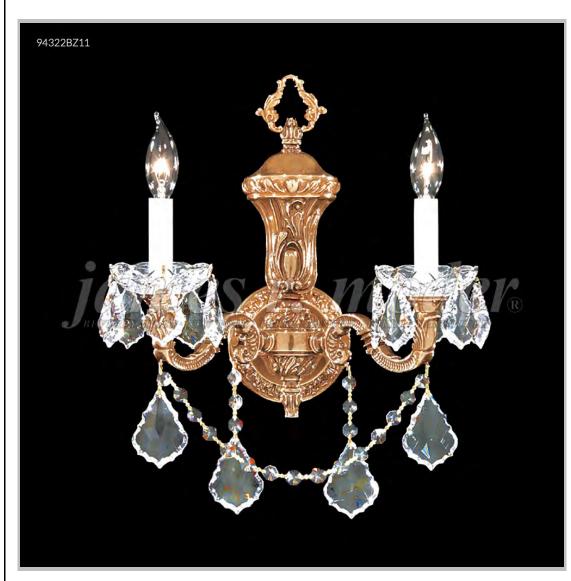

## james r. moder® /moder® IMPACT™ CRYSTAL CHANDELIER Fashion

BEVERLY HILLS • NEW YORK • PARIS • LONDON • TOKYO • VANCOUVER

Model #: 94322BZ11

**Madrid Cast Brass Collection** 

**Specifications** 

SKU: 94322BZ11 Finish: Bronze

Crystal: SPECTRA CRYSTAL by Swarovski -Clear

Arms: 2 Shades: N/A

H:16 D/L:14 W:N/A Extends:8 (inches)

Hanging Weight: 9 (lbs)

Number of Bulbs: 2 Type of Bulbs: E12

Circuits: 1 Voltage: 120 Max Wattage: 60

LED: N/A

Note: Photo is representative of this model but may vary in crystal, finish, or shade options