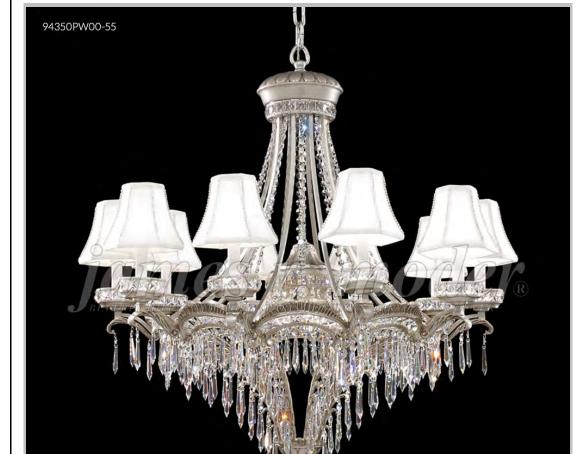

## james r. moder® /moder® IMPACT™ CRYSTAL CHANDELIER Fashion BEVERLY HILLS · NEW YORK · PARIS · LONDON · TOKYO · VANCOUVER

Model #: 94350PW00-55

**Dynasty Cast Brass Collection** 

**Specifications** 

SKU: 94350PW00-55

Finish: Pewter

Crystal: Swarovski crystals (Clear)

Arms: 12

Shades: Non-tilt Shantung Silk Shade

H:37 D/L:34 W:N/A Extends:N/A (inches)

Hanging Weight: 46 (lbs)

Number of Bulbs: 13 Type of Bulbs: E12

Circuits: 1 Voltage: 120 Max Wattage: 60

LED: N/A

Note: Photo is representative of this model but may vary in crystal, finish, or shade options