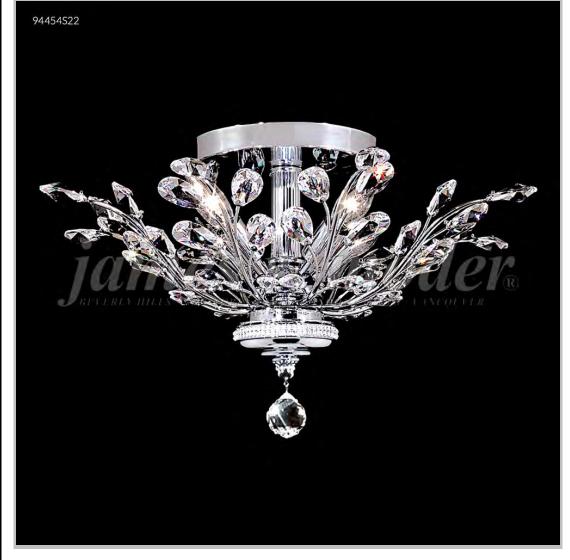

## james r. moder. / moder. IMPACT" CRYSTAL CHANDELIER Fashion

BEVERLY HILLS • NEW YORK • PARIS • LONDON • TOKYO • VANCOUVER

Model #: 94454S2GEA **Florale Collection Specifications** SKU:94454S2GEA Finish: Silver Crystal: IMPERIAL (Clear w/Green&Amber) Arms: N/A Shades: N/A H:13 D/L:21 W:N/A Extends: N/A (inches) Hanging Weight: 8 (lbs) Number of Bulbs: 4 Type of Bulbs: E12 Circuits: 1 Voltage: 120 Max Wattage: 60 LED: N/A

Note: Photo is representative of this model but may vary in crystal, finish, or shade options

Call **1-800-840-7158** for prices, to view, order and locate your closest JRM Crystal Gallery Showroom.

View our products in our corporate showroom *james r. moder*<sup>®</sup> Crystal Chandelier Inc., 2050 N. Stemmons Fwy Space 303-1, Dallas TX 75207