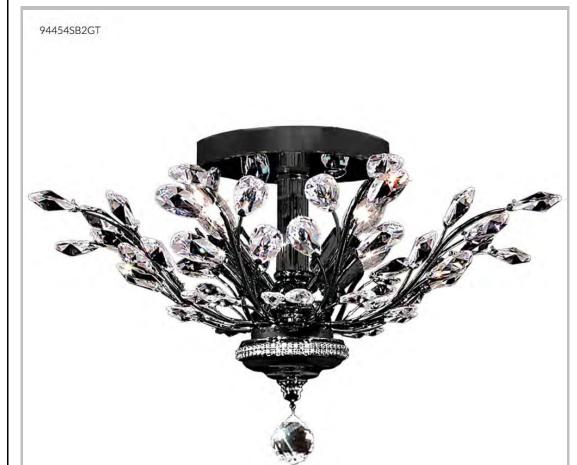

## james r. moder® /moder® IMPACT™ CRYSTAL CHANDELIER Fashion BEVERLY HILLS · NEW YORK · PARIS · LONDON · TOKYO · VANCOUVER

Model #: 94454SB2GT

**Florale Collection** 

Specifications

SKU: 94454SB2GT Finish: Satin Black

Crystal: IMPERIAL Crystal (Golden Teak)

Arms: N/A Shades: N/A

H: 13 D/L: 21 W: N/A Extends: N/A (inches)

Hanging Weight: 8 (lbs)

Number of Bulbs: 4 Type of Bulbs: E12

Circuits: 1 Voltage: 120 Max Wattage: 60

LED: N/A

Note: Photo is representative of this model but may vary in crystal, finish, or shade options