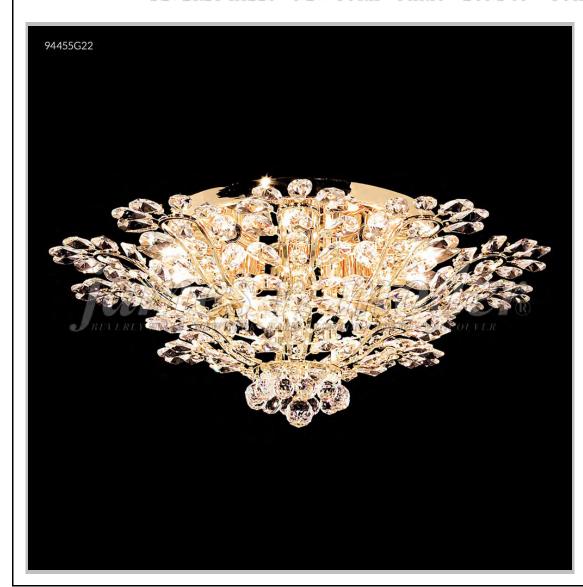

## james r. moder® /moder® IMPACT™ CRYSTAL CHANDELIER Fashion BEVERLY HILLS · NEW YORK · PARIS · LONDON · TOKYO · VANCOUVER

Model #: 94455G2GT

Florale Collection

**Specifications** 

SKU: 94455G2GT Finish: Gold

Crystal: IMPERIAL Crystal (Golden Teak)

Arms: N/A Shades: N/A

H:12 D/L:27 W: N/A Extends: N/A (inches)

Hanging Weight: 11 (lbs)

Number of Bulbs: 14 Type of Bulbs: E12

Circuits: 1 Voltage: 120 Max Wattage: 60

LED: N/A

Note: Photo is representative of this model but may vary in crystal, finish, or shade options