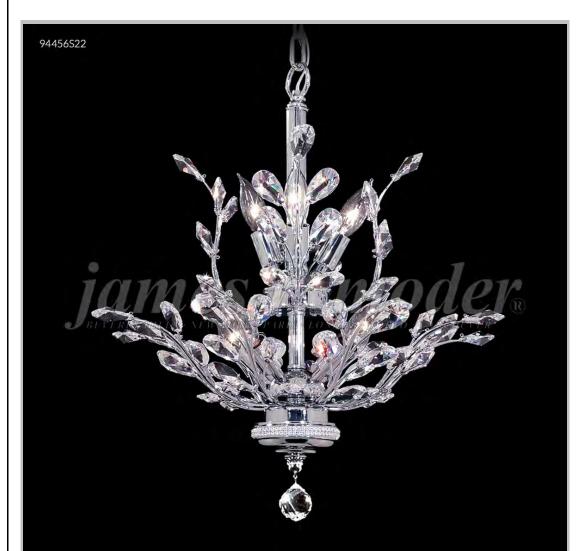

## james r. moder® /moder® IMPACT™ CRYSTAL CHANDELIER Fashion BEVERLY HILLS · NEW YORK · PARIS · LONDON · TOKYO · VANCOUVER

Model #: 94456G2GT

**Florale Collection** 

**Specifications** 

SKU: 94456G2GT Finish: Gold

Crystal: IMPERIAL Crystal (Golden Teak)

Arms: N/A Shades: N/A

H:22 D/L:21 W:N/A Extends:N/A (inches)

Hanging Weight: 16 (lbs)

Number of Bulbs: 8 Type of Bulbs: E12

Circuits: 1 Voltage: 120 Max Wattage: 60

LED: N/A

Note: Photo is representative of this model but may vary in crystal, finish, or shade options