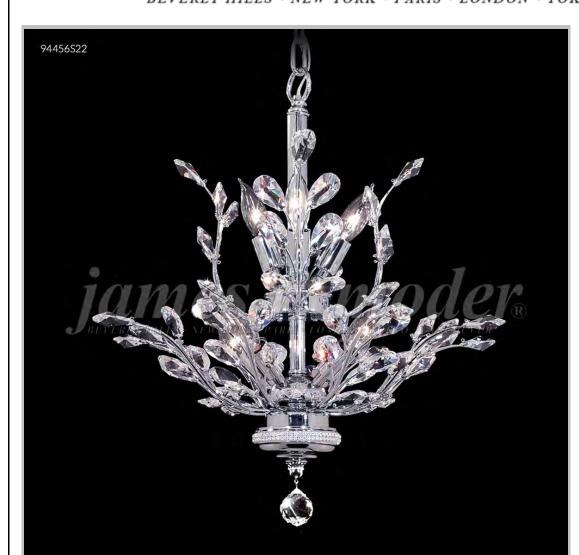

## james r. moder® /moder® IMPACT™ CRYSTAL CHANDELIER Fashion BEVERLY HILLS · NEW YORK · PARIS · LONDON · TOKYO · VANCOUVER

Model #: 94456S2E

**Florale Collection** 

**Specifications** 

SKU: 94456S2E Finish: Silver

Crystal: IMPERIAL Crystal (Amber)

Arms: N/A Shades: N/A

H:22 D/L:21 W:N/A Extends:N/A (inches)

Hanging Weight: 16 (lbs)

Number of Bulbs: 8 Type of Bulbs: E12

Circuits: 1 Voltage: 120 Max Wattage: 60

LED: N/A

Note: Photo is representative of this model but may vary in crystal, finish, or shade options