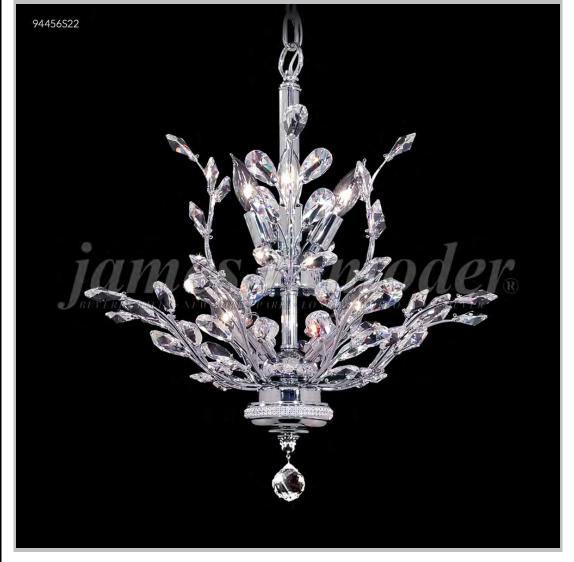

## Model #: 94456S2GEA

Florale Collection

Specifications SKU: 94456S2GEA Finish: Silver Crystal: IMPERIAL (Clear w/Green&Amber) Arms: N/A Shades: N/A H: 22 D/L: 21 W: N/A Extends: N/A (inches) Hanging Weight: 16 (Ibs) Number of Bulbs: 8 Type of Bulbs: E12 Circuits: 1 Voltage: 120 Max Wattage: 60 LED: N/A

Note: Photo is representative of this model but may vary in crystal, finish, or shade options

Call **1-800-840-7158** for prices, to view, order and locate your closest JRM Crystal Gallery Showroom.

View our products in our corporate showroom *james r. moder*<sup>®</sup> Crystal Chandelier Inc., 2050 N. Stemmons Fwy Space 303-1, Dallas TX 75207