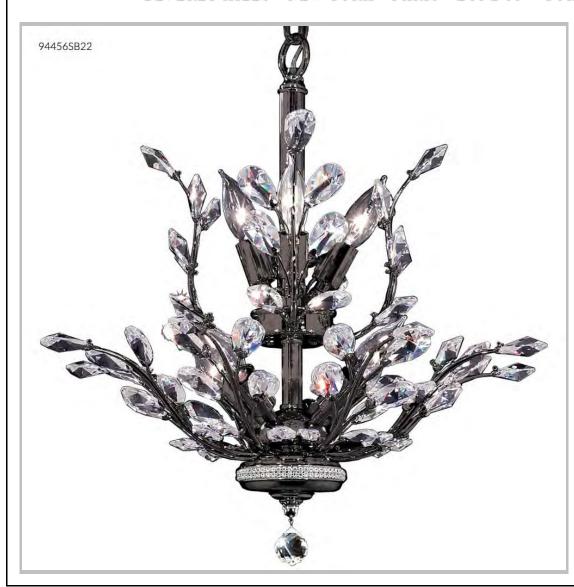

## james r. moder® /moder® IMPACT™ CRYSTAL CHANDELIER Fashion

BEVERLY HILLS • NEW YORK • PARIS • LONDON • TOKYO • VANCOUVER

Model #: 94456SB22

**Florale Collection** 

**Specifications** 

SKU: 94456SB22 Finish: Satin Black

Crystal: IMPERIAL Crystal (Clear)

Arms: N/A Shades: N/A

H: 22 D/L: 21 W: N/A Extends: N/A (inches)

Hanging Weight: 16 (lbs)

Number of Bulbs: 8 Type of Bulbs: E12

Circuits: 1 Voltage: 120 Max Wattage: 60

LED: N/A

Note: Photo is representative of this model but may vary in crystal, finish, or shade options