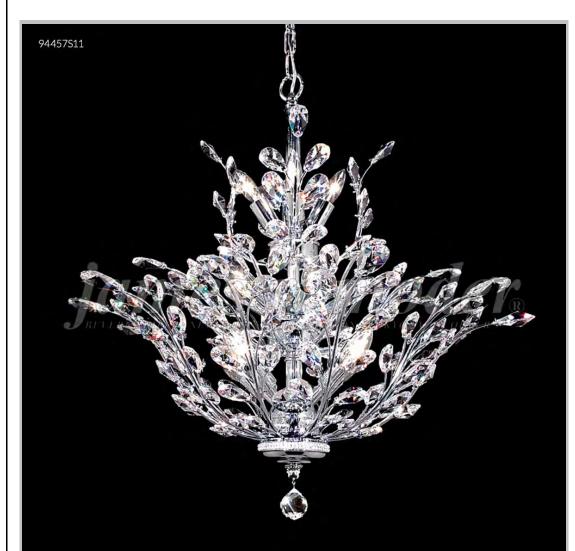

## james r. moder® /moder® IMPACT™ CRYSTAL CHANDELIER Fashion BEVERLY HILLS · NEW YORK · PARIS · LONDON · TOKYO · VANCOUVER

Model #: 94457\$11

**Florale Collection** 

**Specifications** 

SKU: 94457S11 Finish: Silver

Crystal: SPECTRA CRYSTAL by Swarovski -Clear

Arms: N/A Shades: N/A

H: 27 D/L: 27 W: N/A Extends: N/A (inches)

Hanging Weight: 36 (lbs)

Number of Bulbs: 13 Type of Bulbs: E12

Circuits: 1 Voltage: 120 Max Wattage: 60

LED: N/A

Note: Photo is representative of this model but may vary in crystal, finish, or shade options