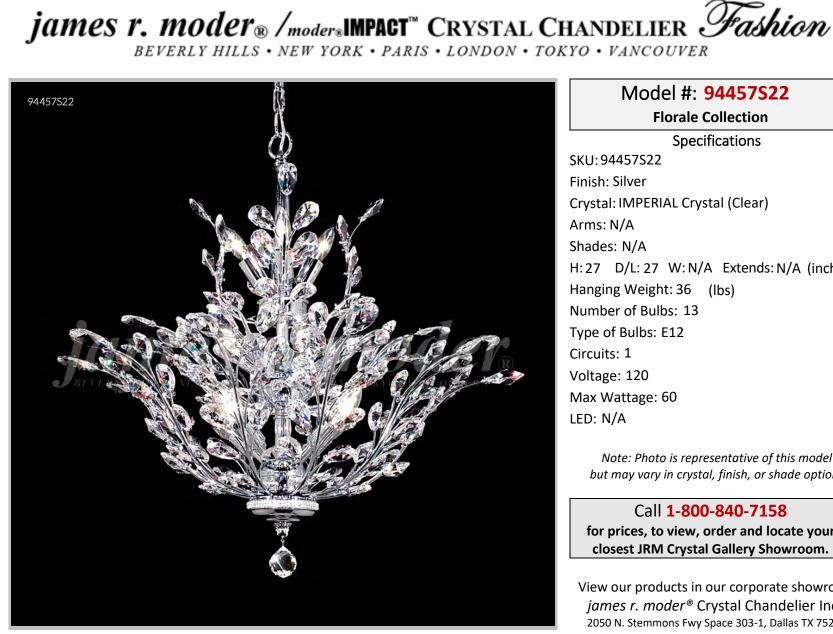

## Model #: 94457S22 **Florale Collection Specifications** SKU:94457S22 Finish: Silver Crystal: IMPERIAL Crystal (Clear) Arms: N/A Shades: N/A H: 27 D/L: 27 W: N/A Extends: N/A (inches) Hanging Weight: 36 (lbs) Number of Bulbs: 13 Type of Bulbs: E12 Voltage: 120 Max Wattage: 60

Note: Photo is representative of this model but may vary in crystal, finish, or shade options

Call 1-800-840-7158 for prices, to view, order and locate your closest JRM Crystal Gallery Showroom.

View our products in our corporate showroom james r. moder<sup>®</sup> Crystal Chandelier Inc., 2050 N. Stemmons Fwy Space 303-1, Dallas TX 75207