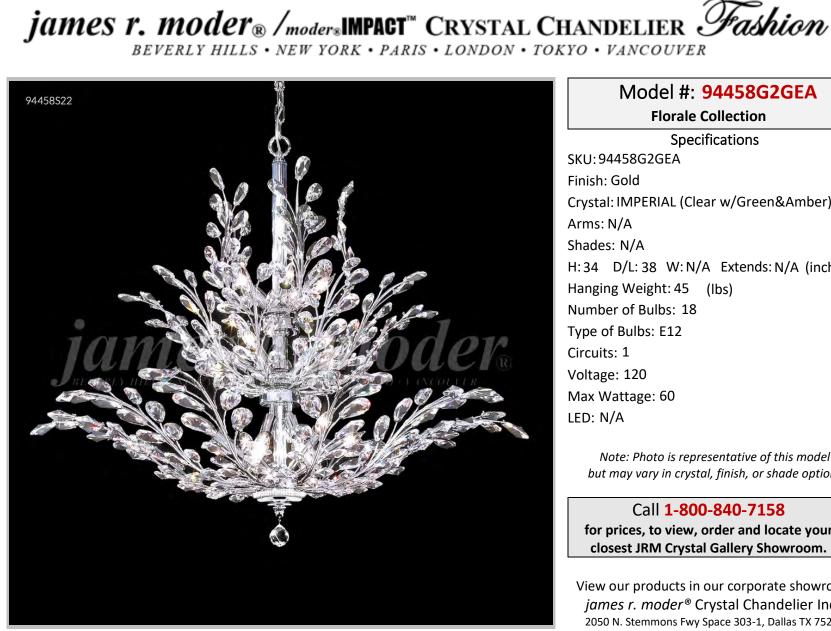

## Model #: 94458G2GEA **Florale Collection**

**Specifications** SKU: 94458G2GEA Finish: Gold Crystal: IMPERIAL (Clear w/Green&Amber) Arms: N/A Shades: N/A H: 34 D/L: 38 W: N/A Extends: N/A (inches) Hanging Weight: 45 (lbs) Number of Bulbs: 18 Type of Bulbs: E12 Circuits: 1 Voltage: 120 Max Wattage: 60 LED: N/A

Note: Photo is representative of this model but may vary in crystal, finish, or shade options

Call 1-800-840-7158 for prices, to view, order and locate your closest JRM Crystal Gallery Showroom.

View our products in our corporate showroom james r. moder<sup>®</sup> Crystal Chandelier Inc., 2050 N. Stemmons Fwy Space 303-1, Dallas TX 75207