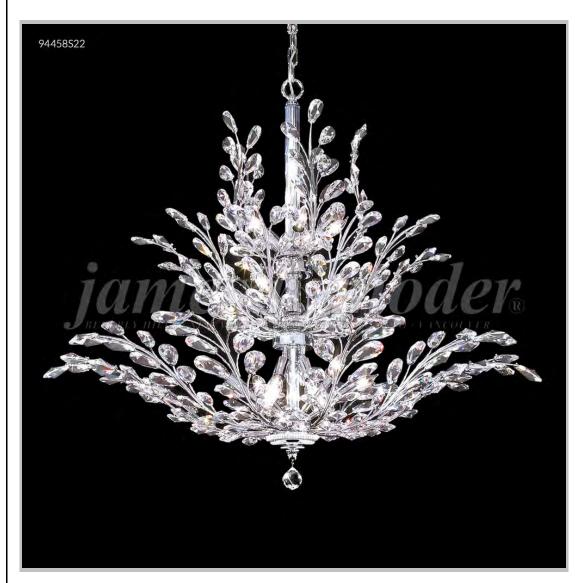

## james r. moder® /moder® IMPACT™ CRYSTAL CHANDELIER Fashion BEVERLY HILLS · NEW YORK · PARIS · LONDON · TOKYO · VANCOUVER

Model #: 94458S2GEA

**Florale Collection** 

**Specifications** 

SKU: 94458S2GEA

Finish: Silver

Crystal: IMPERIAL (Clear w/Green&Amber)

Arms: N/A Shades: N/A

H:34 D/L:38 W:N/A Extends:N/A (inches)

Hanging Weight: 45 (lbs)

Number of Bulbs: 18 Type of Bulbs: E12

Circuits: 1 Voltage: 120 Max Wattage: 60

LED: N/A

Note: Photo is representative of this model but may vary in crystal, finish, or shade options