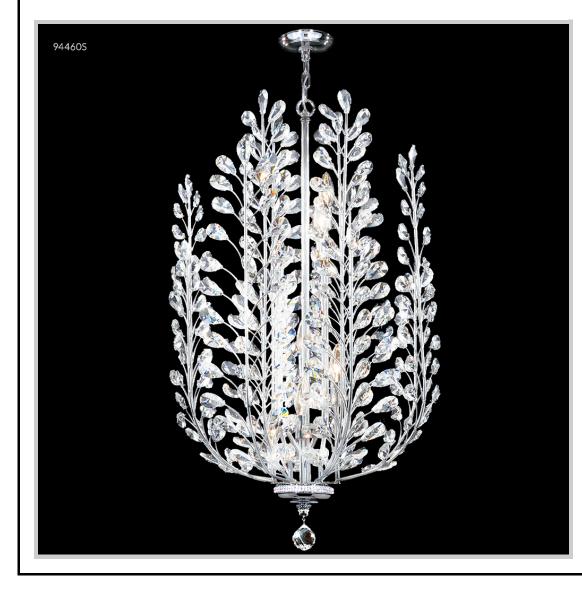

## james r. moder<sub>®</sub> / moder<sub>®</sub> IMPACT<sup>™</sup> CRYSTAL CHANDELIER Fashion BEVERLY HILLS · NEW YORK · PARIS · LONDON · TOKYO · VANCOUVER

Model #: 94460S00 **Florale Collection** Specifications SKU: 94460S00 Finish: Silver Crystal: Swarovski crystals (Clear) Arms: N/A Shades: N/A H: 35.0 D/L: 21.0 W: N/A Extends: N/A (inches) Hanging Weight: 31 (lbs) Number of Bulbs: 8 Type of Bulbs: E12 Circuits: 1 Voltage: 120 Max Wattage: 60 LED: *Note: Photo is representative of this model but* may vary in crystal, finish, or shade options.