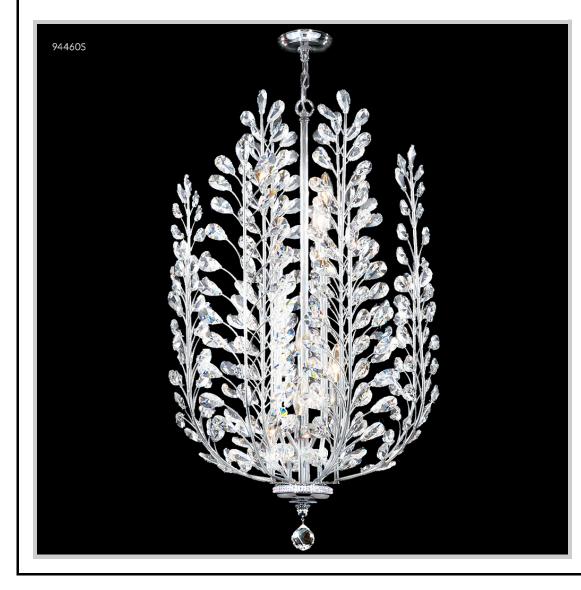

## james r. moder<sub>®</sub> / moder<sub>®</sub> IMPACT<sup>™</sup> CRYSTAL CHANDELIER Fashion BEVERLY HILLS · NEW YORK · PARIS · LONDON · TOKYO · VANCOUVER

Model #: 94460S11 **Florale Collection** Specifications SKU: 94460S11 Finish: Silver Crystal: SPECTRA CRYSTAL by Swarovski (Clear) Arms: N/A Shades: N/A H: 35.0 D/L: 21.0 W: N/A Extends: N/A (inches) Hanging Weight: 31 (lbs) Number of Bulbs: 8 Type of Bulbs: E12 Circuits: 1 Voltage: 120 Max Wattage: 60 LED: *Note: Photo is representative of this model but* may vary in crystal, finish, or shade options.