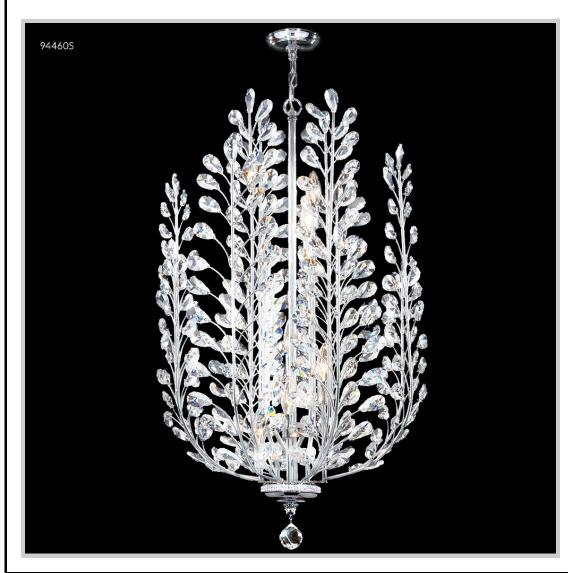

## james r. moder / moder | IMPACT | CRYSTAL CHANDELIER Fashion

BEVERLY HILLS • NEW YORK • PARIS • LONDON • TOKYO • VANCOUVER

Model #: 94460S22

**Florale Collection** 

Specifications

SKU: 94460S22 Finish: Silver

Crystal: IMPERIAL Crystal (Clear)

Arms: N/A Shades: N/A

H: 35.0 D/L: 21.0 W: N/A

Extends: N/A (inches) Hanging Weight: 31 (lbs)

Number of Bulbs: 8 Type of Bulbs: E12

Circuits: 1 Voltage: 120 Max Wattage: 60

LED:

Note: Photo is representative of this model but may vary in crystal, finish, or shade options.