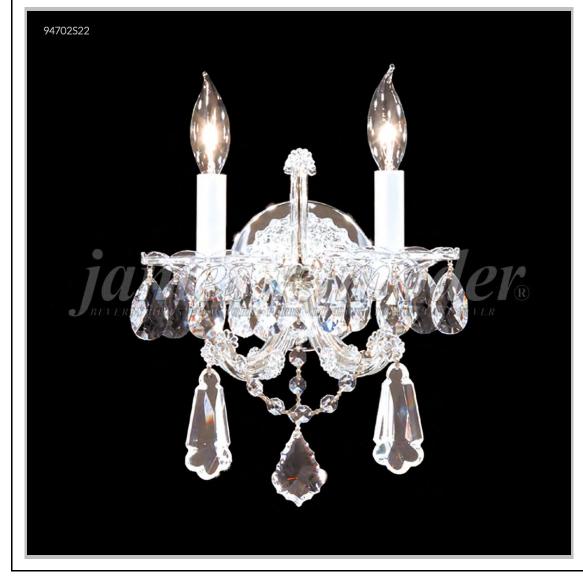

## Model #: 94702GL00

Maria Theresa Royal Collection

**Specifications** SKU:94702GL00 Finish: Gold Lustre Crystal: Swarovski crystals (Clear) Arms: 2 Shades: N/A H:14 D/L:11 W:N/A Extends:9 (inches) Hanging Weight: 4 (lbs) Number of Bulbs: 2 Type of Bulbs: E12 Circuits: 1 Voltage: 120 Max Wattage: 60 LED: N/A

Note: Photo is representative of this model but may vary in crystal, finish, or shade options

Call **1-800-840-7158** for prices, to view, order and locate your closest JRM Crystal Gallery Showroom.

View our products in our corporate showroom *james r. moder*<sup>®</sup> Crystal Chandelier Inc., 2050 N. Stemmons Fwy Space 303-1, Dallas TX 75207