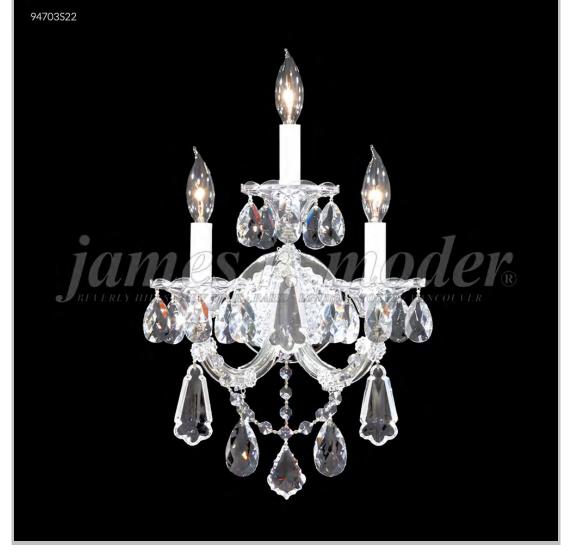

## Model #: 94703GL00

Maria Theresa Royal Collection

Specifications SKU: 94703GL00 Finish: Gold Lustre Crystal: Swarovski crystals (Clear) Arms: 3 Shades: N/A H: 19 D/L: 12 W: N/A Extends: 10 (inches) Hanging Weight: 8 (Ibs) Number of Bulbs: 3 Type of Bulbs: E12 Circuits: 1 Voltage: 120 Max Wattage: 60 LED: N/A

Note: Photo is representative of this model but may vary in crystal, finish, or shade options

Call **1-800-840-7158** for prices, to view, order and locate your closest JRM Crystal Gallery Showroom.

View our products in our corporate showroom *james r. moder*<sup>®</sup> Crystal Chandelier Inc., 2050 N. Stemmons Fwy Space 303-1, Dallas TX 75207