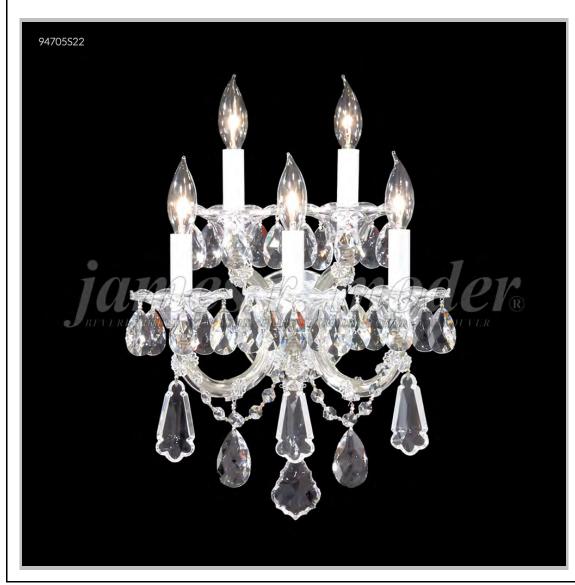

## james r. moder® /moder® IMPACT™ CRYSTAL CHANDELIER Fashion BEVERLY HILLS · NEW YORK · PARIS · LONDON · TOKYO · VANCOUVER

Model #: 94705GL22

**Maria Theresa Royal Collection** 

**Specifications** 

SKU: 94705GL22 Finish: Gold Lustre

Crystal: IMPERIAL Crystal (Clear)

Arms: 5

Shades: N/A

H: 19 D/L: 14 W: N/A Extends: 10 (inches)

Hanging Weight: 14 (lbs)

Number of Bulbs: 5 Type of Bulbs: E12

Circuits: 1 Voltage: 120 Max Wattage: 60

LED: N/A

Note: Photo is representative of this model but may vary in crystal, finish, or shade options