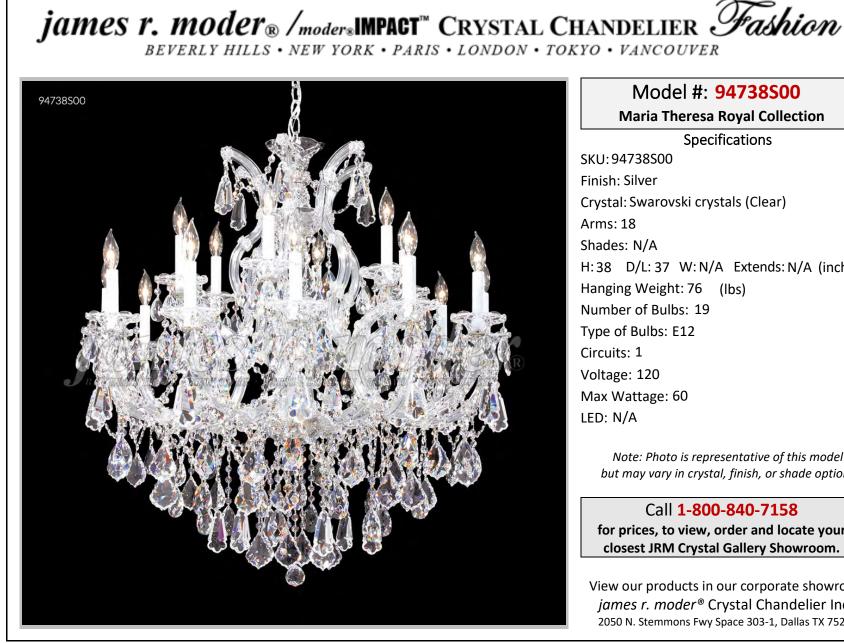

## Model #: 94738S00

Maria Theresa Royal Collection

**Specifications** SKU:94738S00 Finish: Silver Crystal: Swarovski crystals (Clear) Arms: 18 Shades: N/A H: 38 D/L: 37 W: N/A Extends: N/A (inches) Hanging Weight: 76 (lbs) Number of Bulbs: 19 Type of Bulbs: E12 Circuits: 1 Voltage: 120 Max Wattage: 60 LED: N/A

Note: Photo is representative of this model but may vary in crystal, finish, or shade options

Call 1-800-840-7158 for prices, to view, order and locate your closest JRM Crystal Gallery Showroom.

View our products in our corporate showroom james r. moder<sup>®</sup> Crystal Chandelier Inc., 2050 N. Stemmons Fwy Space 303-1, Dallas TX 75207