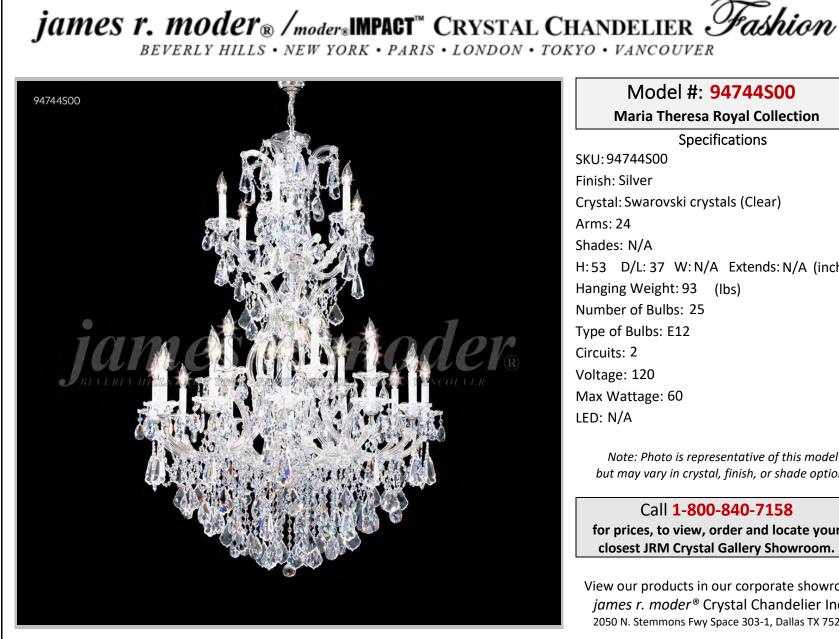

## Model #: 94744S00

**Maria Theresa Royal Collection** 

**Specifications** SKU:94744S00 Finish: Silver Crystal: Swarovski crystals (Clear) Arms: 24 Shades: N/A H:53 D/L:37 W:N/A Extends: N/A (inches) Hanging Weight: 93 (lbs) Number of Bulbs: 25 Type of Bulbs: E12 Circuits: 2 Voltage: 120 Max Wattage: 60 LED: N/A

Note: Photo is representative of this model but may vary in crystal, finish, or shade options

Call 1-800-840-7158 for prices, to view, order and locate your closest JRM Crystal Gallery Showroom.

View our products in our corporate showroom james r. moder<sup>®</sup> Crystal Chandelier Inc., 2050 N. Stemmons Fwy Space 303-1, Dallas TX 75207