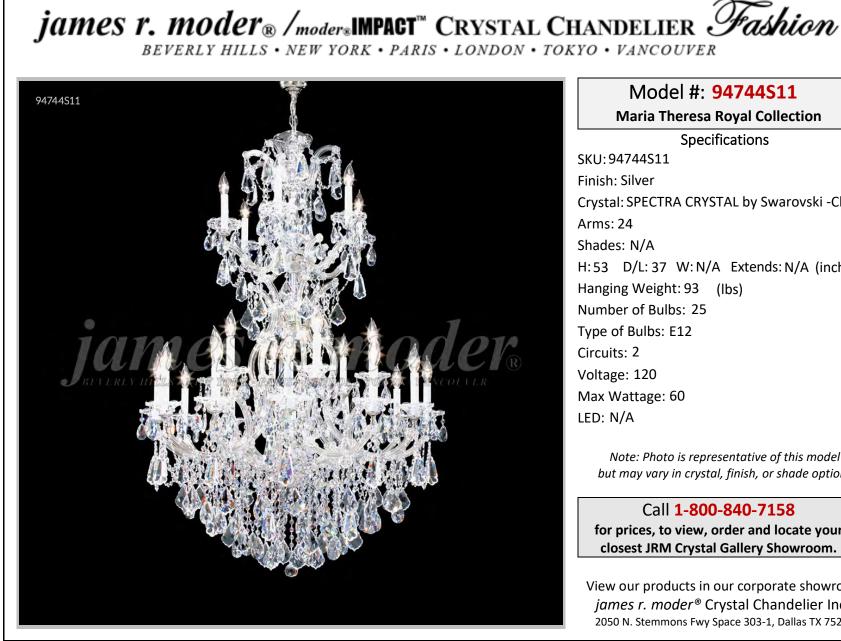

## Model #: 94744S11

Maria Theresa Royal Collection

**Specifications** SKU:94744S11 Finish: Silver Crystal: SPECTRA CRYSTAL by Swarovski -Clear Arms: 24 Shades: N/A H:53 D/L:37 W:N/A Extends: N/A (inches) Hanging Weight: 93 (lbs) Number of Bulbs: 25 Type of Bulbs: E12 Circuits: 2 Voltage: 120 Max Wattage: 60 LED: N/A

Note: Photo is representative of this model but may vary in crystal, finish, or shade options

Call 1-800-840-7158 for prices, to view, order and locate your closest JRM Crystal Gallery Showroom.

View our products in our corporate showroom james r. moder<sup>®</sup> Crystal Chandelier Inc., 2050 N. Stemmons Fwy Space 303-1, Dallas TX 75207