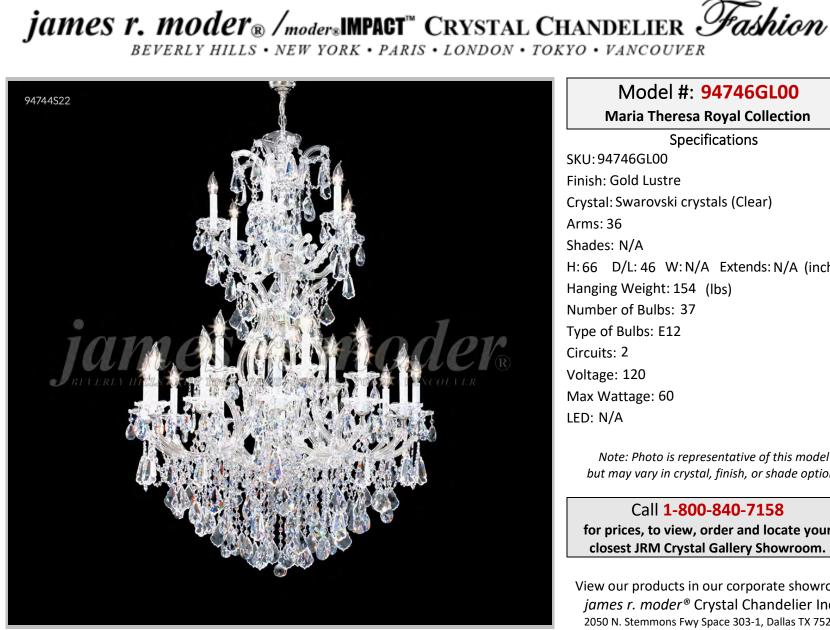

## Model #: 94746GL00

**Maria Theresa Royal Collection** 

**Specifications** SKU:94746GL00 Finish: Gold Lustre Crystal: Swarovski crystals (Clear) Arms: 36 Shades: N/A H:66 D/L:46 W:N/A Extends: N/A (inches) Hanging Weight: 154 (lbs) Number of Bulbs: 37 Type of Bulbs: E12 Circuits: 2 Voltage: 120 Max Wattage: 60 LED: N/A

Note: Photo is representative of this model but may vary in crystal, finish, or shade options

Call 1-800-840-7158 for prices, to view, order and locate your closest JRM Crystal Gallery Showroom.

View our products in our corporate showroom james r. moder<sup>®</sup> Crystal Chandelier Inc., 2050 N. Stemmons Fwy Space 303-1, Dallas TX 75207