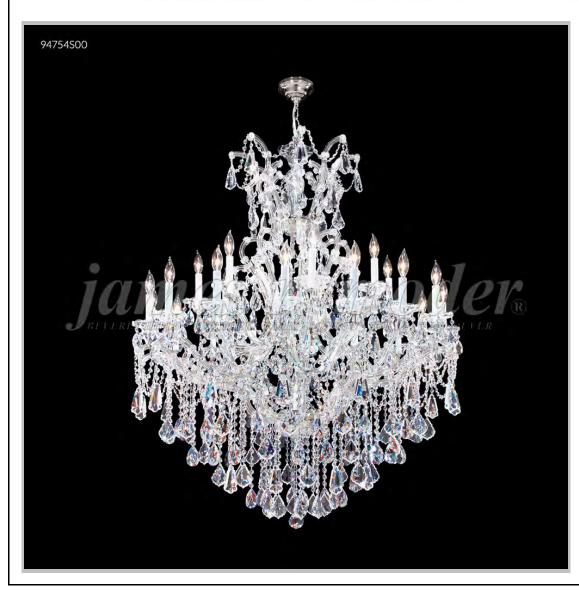

## james r. moder® /moder® IMPACT™ CRYSTAL CHANDELIER Fashion BEVERLY HILLS · NEW YORK · PARIS · LONDON · TOKYO · VANCOUVER

Model #: 94754S00

**Maria Theresa Royal Collection** 

**Specifications** 

SKU: 94754S00 Finish: Silver

Crystal: Swarovski crystals (Clear)

Arms: 24 Shades: N/A

H:54 D/L:46 W:N/A Extends:N/A (inches)

Hanging Weight: 103 (lbs)

Number of Bulbs: 25 Type of Bulbs: E12

Circuits: 2 Voltage: 120 Max Wattage: 60

LED: N/A

Note: Photo is representative of this model but may vary in crystal, finish, or shade options