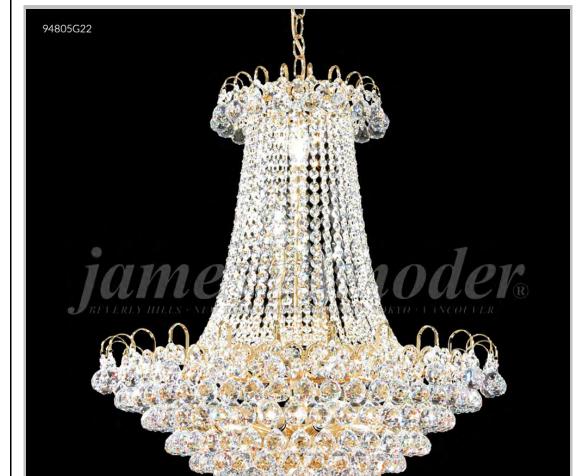

## james r. moder® /moder® IMPACT™ CRYSTAL CHANDELIER Fashion BEVERLY HILLS · NEW YORK · PARIS · LONDON · TOKYO · VANCOUVER

Model #: 94805S22

**Jacqueline Collection** 

**Specifications** 

SKU: 94805S22 Finish: Silver

Crystal: IMPERIAL Crystal (Clear)

Arms: N/A Shades: N/A

H: 27 D/L: 24 W: N/A Extends: N/A (inches)

Hanging Weight: 35 (lbs)

Number of Bulbs: 11 Type of Bulbs: E12

Circuits: 1 Voltage: 120 Max Wattage: 60

LED: N/A

Note: Photo is representative of this model but may vary in crystal, finish, or shade options