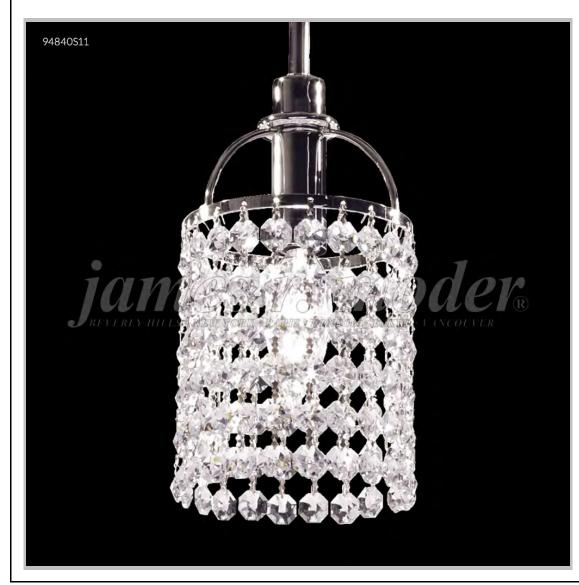

## james r. moder® /moder® IMPACT™ CRYSTAL CHANDELIER Fashion BEVERLY HILLS · NEW YORK · PARIS · LONDON · TOKYO · VANCOUVER

Model #: 94840S11

**Tekno Mini Collection** 

**Specifications** 

SKU: 94840S11 Finish: Silver

Crystal: SPECTRA CRYSTAL by Swarovski -Clear

Arms: N/A Shades: N/A

H:8 D/L:4 W: N/A Extends: N/A (inches)

Hanging Weight: 2 (lbs)

Number of Bulbs: 1 Type of Bulbs: E12

Circuits: 1 Voltage: 120 Max Wattage: 40

LED: N/A

Note: Photo is representative of this model but may vary in crystal, finish, or shade options