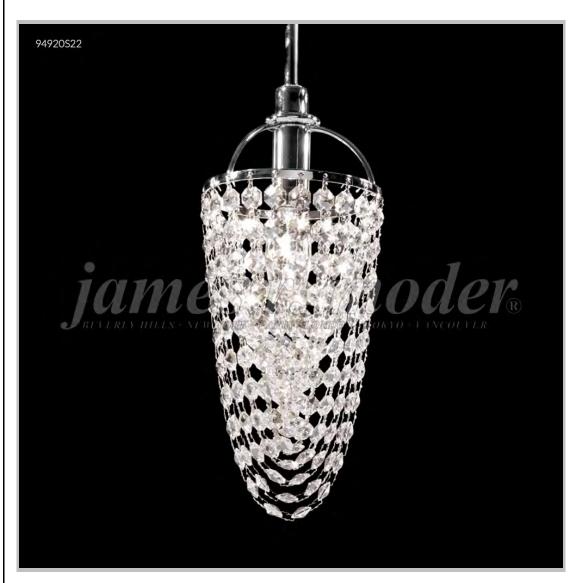

## james r. moder® /moder® IMPACT™ CRYSTAL CHANDELIER Fashion

Model #: 94920S2B

**Tekno Mini Collection** 

**Specifications** 

SKU: 94920S2B Finish: Silver

Crystal: IMPERIAL Crystal (Burgundy)

Arms: N/A Shades: N/A

H:11 D/L:4 W: N/A Extends: N/A (inches)

Hanging Weight: 3 (lbs)

Number of Bulbs: 1 Type of Bulbs: E12

Circuits: 1 Voltage: 120 Max Wattage: 40

LED: N/A

Note: Photo is representative of this model but may vary in crystal, finish, or shade options